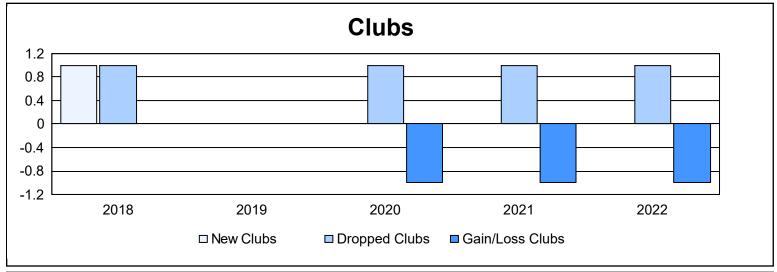

District 12 I As of June 2022 Cumulative

| Year      | New<br>Clubs | Dropped<br>Clubs | Gain/<br>Loss<br>Clubs | New<br>Members | Charter<br>Members | Reinstate<br>Members | Transfer<br>Members | Total<br>Member<br>Added | Total<br>Members<br>Dropped | Gain/<br>Loss<br>Members |
|-----------|--------------|------------------|------------------------|----------------|--------------------|----------------------|---------------------|--------------------------|-----------------------------|--------------------------|
| 2017-2018 | 1            | 1                | 0                      | 114            | 28                 | 7                    | 3                   | 152                      | 185                         | -33                      |
| 2018-2019 | 0            | 0                | 0                      | 104            | 0                  | 10                   | 5                   | 119                      | 114                         | 5                        |
| 2019-2020 | 0            | 1                | -1                     | 66             | 1                  | 8                    | 8                   | 83                       | 127                         | -44                      |
| 2020-2021 | 0            | 1                | -1                     | 63             | 1                  | 1                    | 1                   | 66                       | 126                         | -60                      |
| 2021-2022 | 0            | 1                | -1                     | 119            | 1                  | 10                   | 5                   | 135                      | 116                         | 19                       |
| Average   | 0            | 1                | -1                     | 93             | 6                  | 7                    | 4                   | 111                      | 134                         | -23                      |